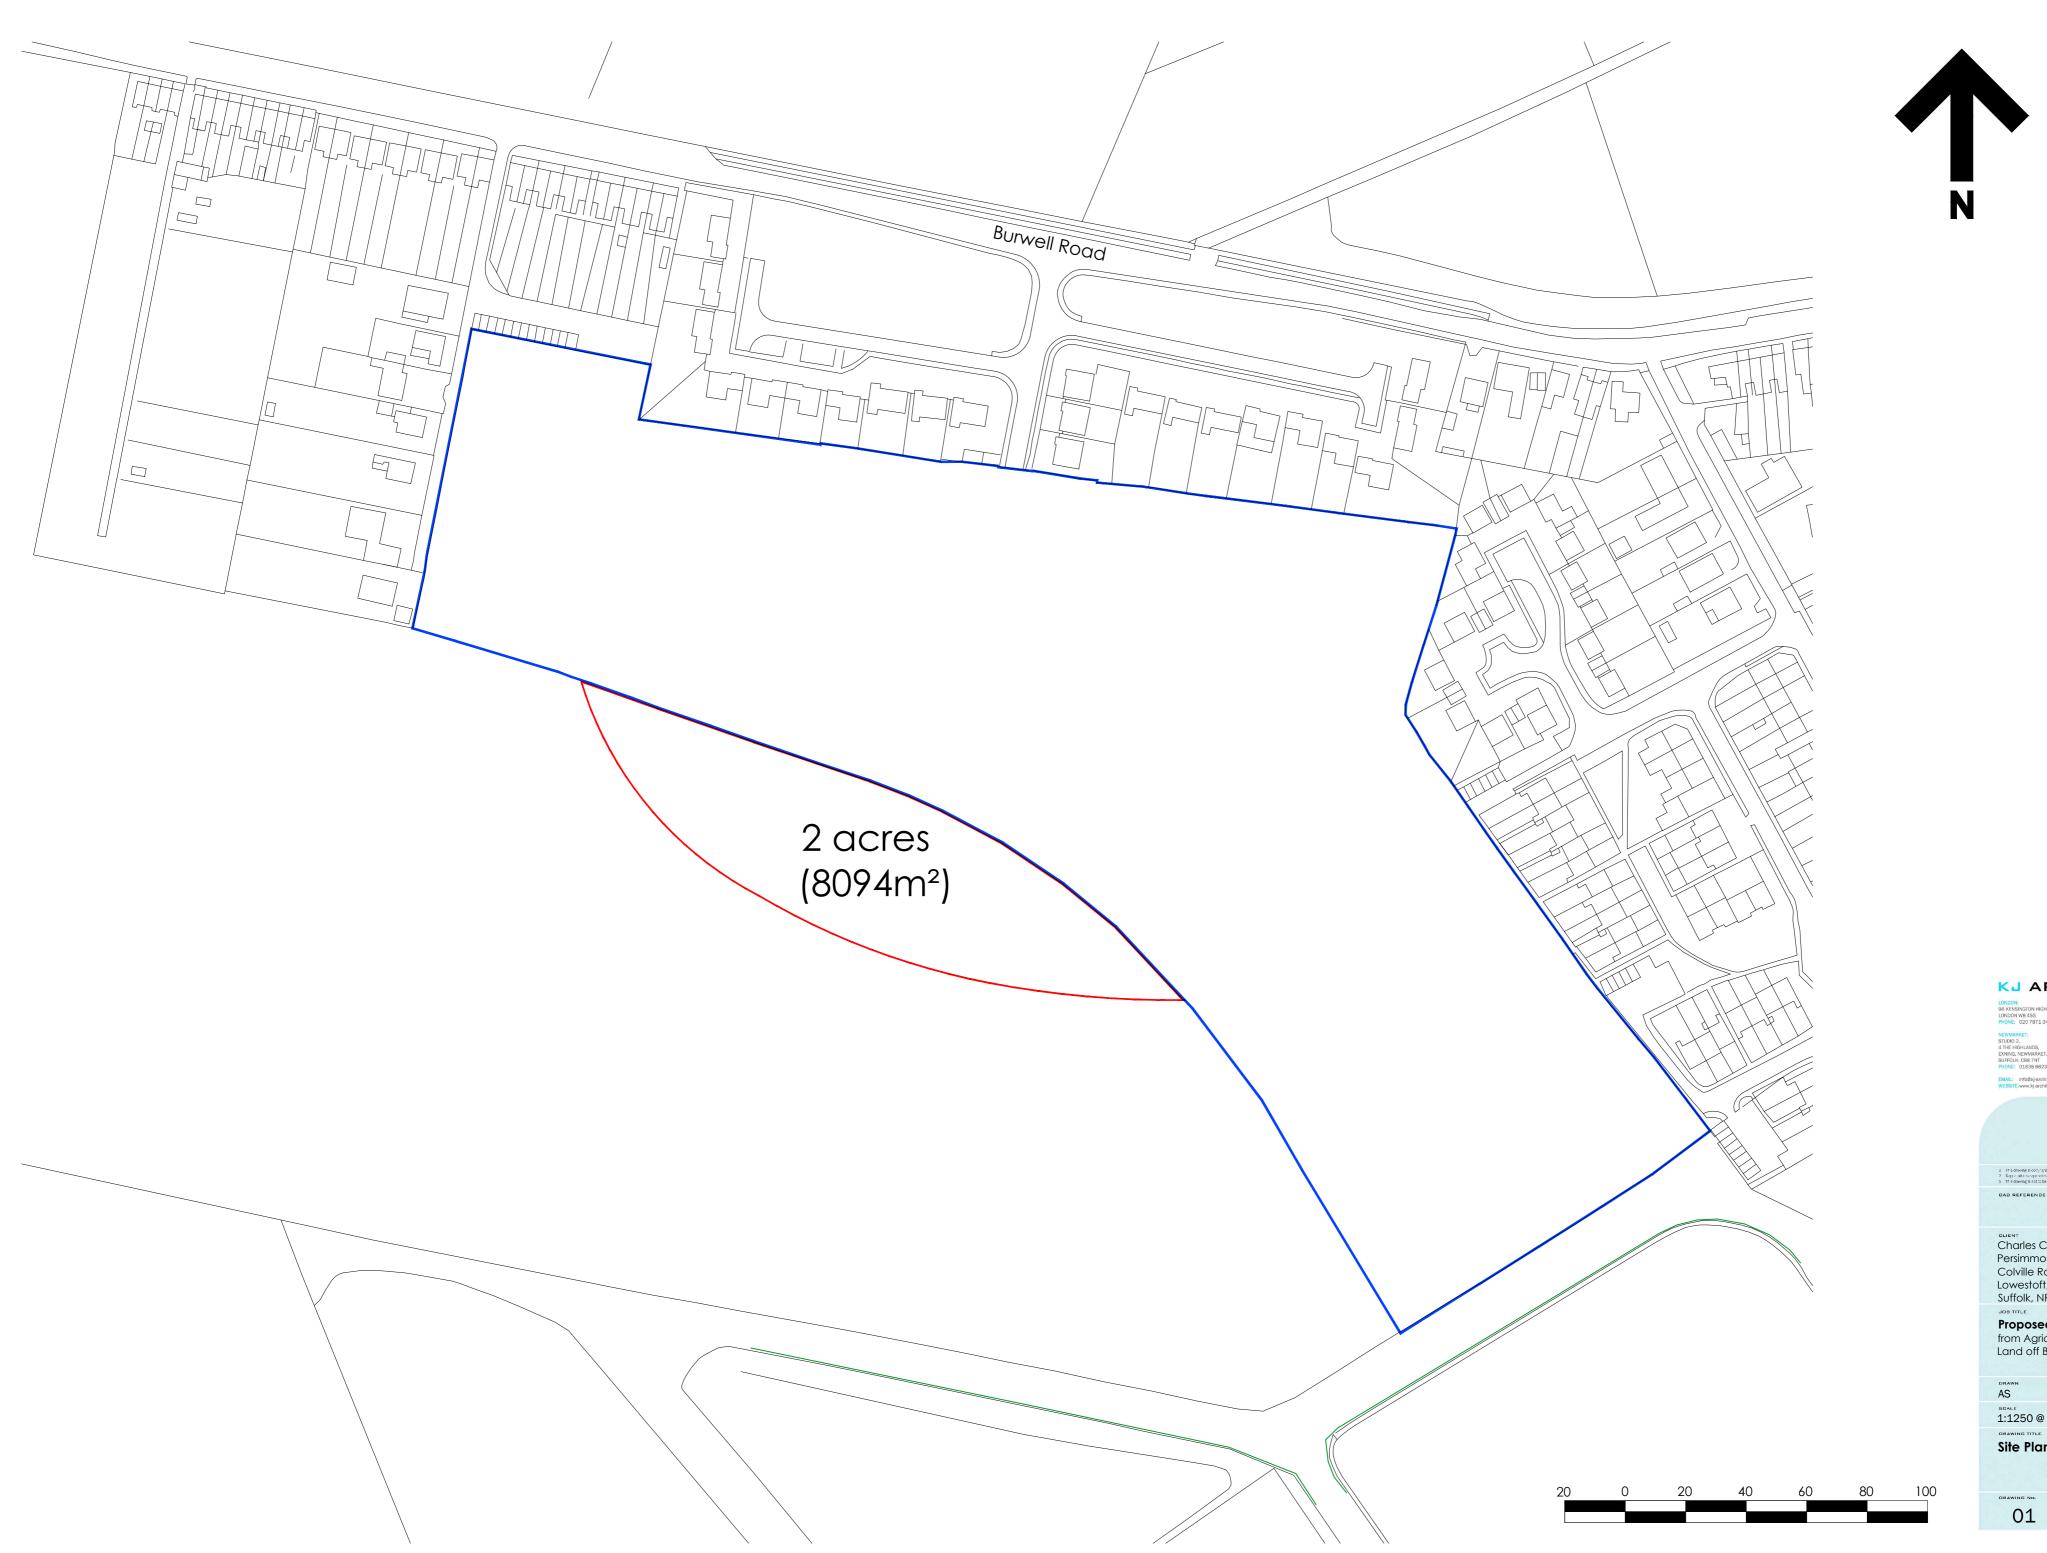

## KJ ARCHITECTS LTD LONDON: 96 KENSINGTON HIGH STREET LONDON W8 4SG PHONE: 020 7871 3444 NEWMARKET: STUDIO 2, 4 THE HIGHLANDS, EXNING, NEWMARKET, SUFFOLK, CB8 7NT PHONE: 01638 662393 ISO 9001 REGISTERED FIRM EMAIL: info@kj-architects.co WEBSITE:www.ki-architects.co 2 Reprivalle Assepticates C.K.A. DATE OF PLOT 02.02.15 3 Trisdrawing is return be sealed CAD REFERENCE Charles Church Persimmon House, Colville Road Works, Oulton Road, Lowestoft, Suffolk, NR33 9RS Proposed Change of Use from Agricultural to Recreational: Land off Burwell Road, Exning CHECKED AUTHORISED 1:1250 @ A2 744-13 K. Johns DRAWING TITLE Site Plan DRAWING NO. -